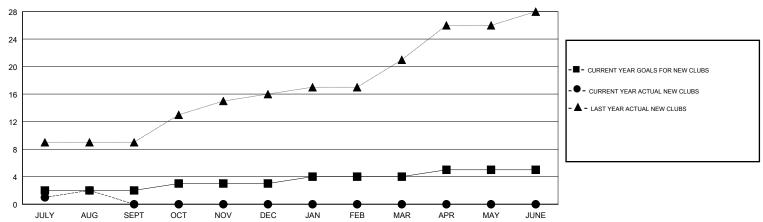

## MONTHLY MEMBERSHIP PROGRESS REPORT

## District 3234H2

Results as of: 08/31/2018



## GOALS AND ACTUAL NEW CLUBS CUMULATIVE



## GOALS AND ACTUAL MEMBERS CUMULATIVE



| DROPPED CLUBS: 0 |     | 14 CLUBS OF 93 ADDED 1 OR MORE<br>NEW MEMBERS | GENDER DISTRIBUTION  MALE 3,095 (74.78%)  FEMALE 1,044 (25.22%) |       |
|------------------|-----|-----------------------------------------------|-----------------------------------------------------------------|-------|
| DROPPED MEMBERS  |     |                                               | Women Percentage Fiscal Year Goal: 6%                           |       |
| DECEASED         | 1   | CLICK HERE FOR CUMULATIVE  MEMBERSHIP DATA    | TOTAL FAMILY UNIT MEMBERS                                       | 1,494 |
| CLUB CANCELLED   | 0   |                                               | FAMILY MEMBERS RAVING HALF                                      | 798   |
| OTHER