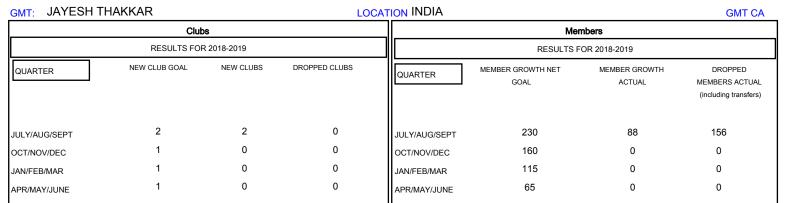

## MONTHLY MEMBERSHIP PROGRESS REPORT

## District 3234H2

Results as of: 08/31/2018



## GOALS AND ACTUAL NEW CLUBS CUMULATIVE



## GOALS AND ACTUAL MEMBERS CUMULATIVE



| DROPPED CLUBS: 0 |     | 14 CLUBS OF 93 ADDED 1 OR MORE<br>NEW MEMBERS | GENDER DISTRIBUTION  MALE 3,095 (74.78%)  FEMALE 1,044 (25.22%) |       |
|------------------|-----|-----------------------------------------------|-----------------------------------------------------------------|-------|
| DROPPED MEMBERS  |     |                                               | Women Percentage Fiscal Year Goal: 6%                           |       |
| DECEASED         | 1   | CLICK HERE FOR CUMULATIVE  MEMBERSHIP DATA    | TOTAL FAMILY UNIT MEMBERS                                       | 1,494 |
| CLUB CANCELLED   | 0   |                                               | FAMILY MEMBERS RAVING HALF