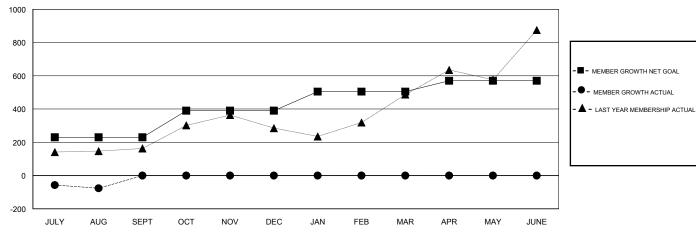

## GOALS AND ACTUAL MEMBERS CUMULATIVE

| DROPPED CLUBS: 0 |     | 14 CLUBS OF 93 ADDED 1 OR MORE<br>NEW MEMBERS | GENDER DISTRIBUTION  MALE 3,095 (74.78%)  FEMALE 1,044 (25.22%) |       |
|------------------|-----|-----------------------------------------------|-----------------------------------------------------------------|-------|
| DROPPED MEMBERS  |     |                                               | Women Percentage Fiscal Year Goal: 6%                           |       |
| DECEASED         | 1   | CLICK HERE FOR CUMULATIVE  MEMBERSHIP DATA    | TOTAL FAMILY UNIT MEMBERS                                       | 1,494 |
| CLUB CANCELLED   | 0   |                                               | FAMILY MEMBERS RAVING HALF                                      | 798   |
| OTHER            | 155 |                                               | FAMILY MEMBERS PAYING HALF  DUES                                |       |
| TOTAL            | 156 |                                               |                                                                 |       |